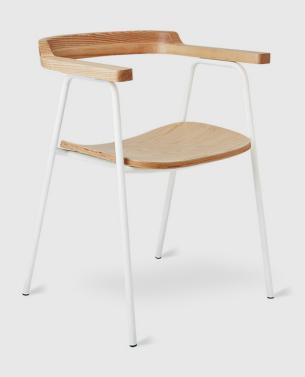

## **Principal Chair**

Blonde Ash

Black

The Principal Chair brings an element of sculptural simplicity to any space. The solid wood back, bent plywood seat and tubular steel frame create a natural harmony of texture and form that highlight the chair design and craftsmanship. Principal clean lines and slender contours are a perfect match for the Branch Shelving System desk unit.

## **Principal Chair**

- Back rest is made from solid Ash.
- Seat is made from bent plywood and has exposed edges for detail.
- Metal frame is matte, powder-coated tubular steel.
- Legs have tack-glide bumpers to prevent floor damage.
- Complements the Branch Shelving System Desk.
- May be also used as a dining chair or accent chair.
- Wood is a natural material, with variations in grain pattern and colour that make each design unique.