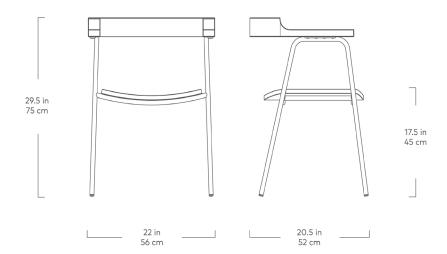

## **Principal Chair**

- Back rest is made from solid Ash.
- Seat is made from bent plywood and has exposed edges for detail.
- Metal frame is matte, powder-coated tubular steel.
- Legs have tack-glide bumpers to prevent floor damage.
- Complements the Branch Shelving System Desk.
- May be also used as a dining chair or accent chair.
- Wood is a natural material, with variations in grain pattern and colour that make each design unique.